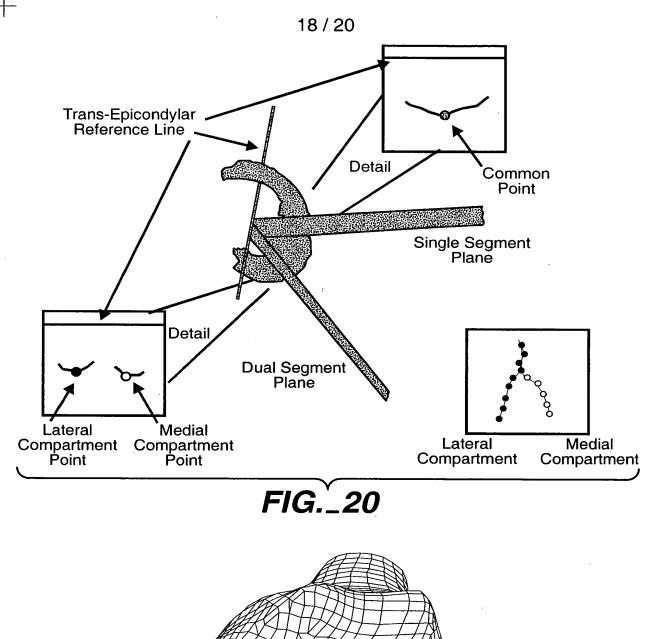

cts in the images may include (but are not limited to):

- BLACK BORDERS
- TEXT CUT OFF AT TOP, BOTTOM OR SIDES
- FADED TEXT
- ILLEGIBLE TEXT
- SKEWED/SLANTED IMAGES
- COLORED PHOTOS

• BLACK OR VERY BLACK AND WHITE DARK PHOTOS

• GRAY SCALE DOCUMENTS

#### **IMAGES ARE BEST AVAILABLE COPY.**

#### As rescanning documents *will not* correct images, please do not report the images to the Image Problem Mailbox.





FIG.\_2

FIG.\_3A







-----









+-

### FIG.\_7



## FIG.\_8B

FIG.\_8A



FIG.\_9A

------

FIG.\_9B



FIG.\_9C



6 / 20

+

FIG.\_ 10C

FIG.\_ 10B

# FIG.\_10A

+



#### FIG.\_11A



#### FIG.\_11B

+





#### FIG.\_12A

+



#### FIG.\_12B



#### FIG.\_13







## FIG.\_ 15A

11 / 20

+







#### FIG.\_18A

-----

#### FIG.\_18B

FIG.\_18C





+



FIG.\_19





FIG.\_21



+



FIG.\_22B

# FIG.\_22A





FIG.\_23C



FIG.\_23B

20 / 20

------